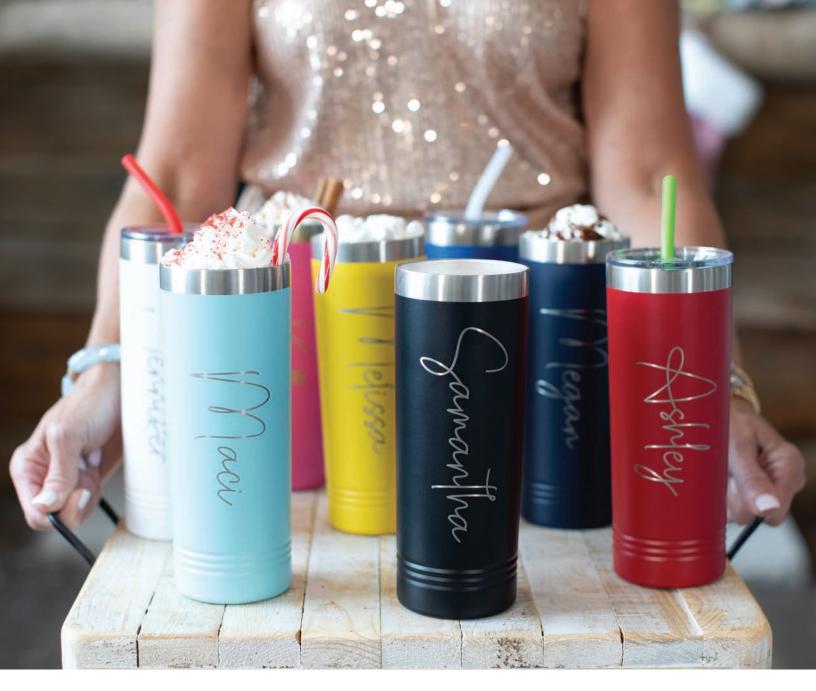

### **New 22oz Tall Tumblers**

8 colors to choose from Slider Lid included H14A | **\$45** 

Keep your beverage icy cold or hot. Customize your Tall Tumblers with:

- Your Custom Design
- jBloom Custom Design
- 1 large line, 8 spaces

### All Tall Tumblers available in:

 ${\it Max~10~Chill~Cups}, {\it Water~Bottles}, {\it or~Tall~Tumblers~per~boutique~order}.$  $Chill\ Cups,\ Water\ Bottles,\ or\ Tall\ Tumblers\ not\ available\ for\ hostess\ credits\ or\ hostess\ discounts.$ 