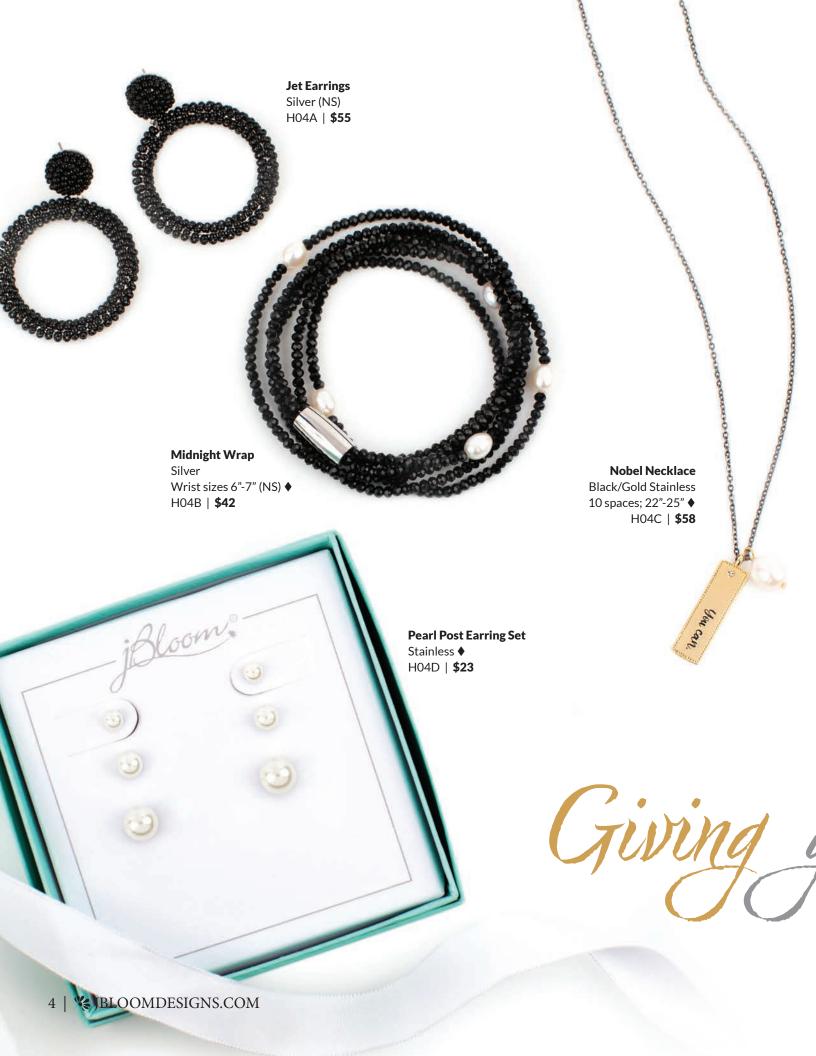

## Giving joy

## Lucia Necklace

Gold Stainless 30"-34" H06A | **\$42** 





Nora Earrings Gold (NS) H06C | **\$26** 

















# 1 memories

### **Stainless Steel Frames**

4" x 6"

Includes pouch and stand. H13A | **\$42** 

Upload your own Custom Design or select from 11 jBloom Designs you can make personal.

See all personalization options.

### Perfect gift for:

- New Baby
- Family
- Newlyweds
- In Memory of
- Business use
- Many more







### **New 22oz Tall Tumblers**

8 colors to choose from Slider Lid included H14A | **\$45** 

Keep your beverage icy cold or hot. Customize your Tall Tumblers with:

- Your Custom Design
- jBloom Custom Design
- 1 large line, 8 spaces

### All Tall Tumblers available in:

















 ${\it Max~10~Chill~Cups}, {\it Water~Bottle