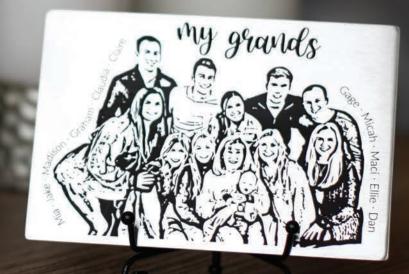

### **Stainless Steel Frames**

4" x 6"

Includes pouch and stand. H13A | **\$42** 

Upload your own Custom Design or select from 11 jBloom Designs you can make personal.

See all personalization options.

### Perfect gift for:

- New Baby
- Family
- Newlyweds
- In Memory of
- Business use
- Many more