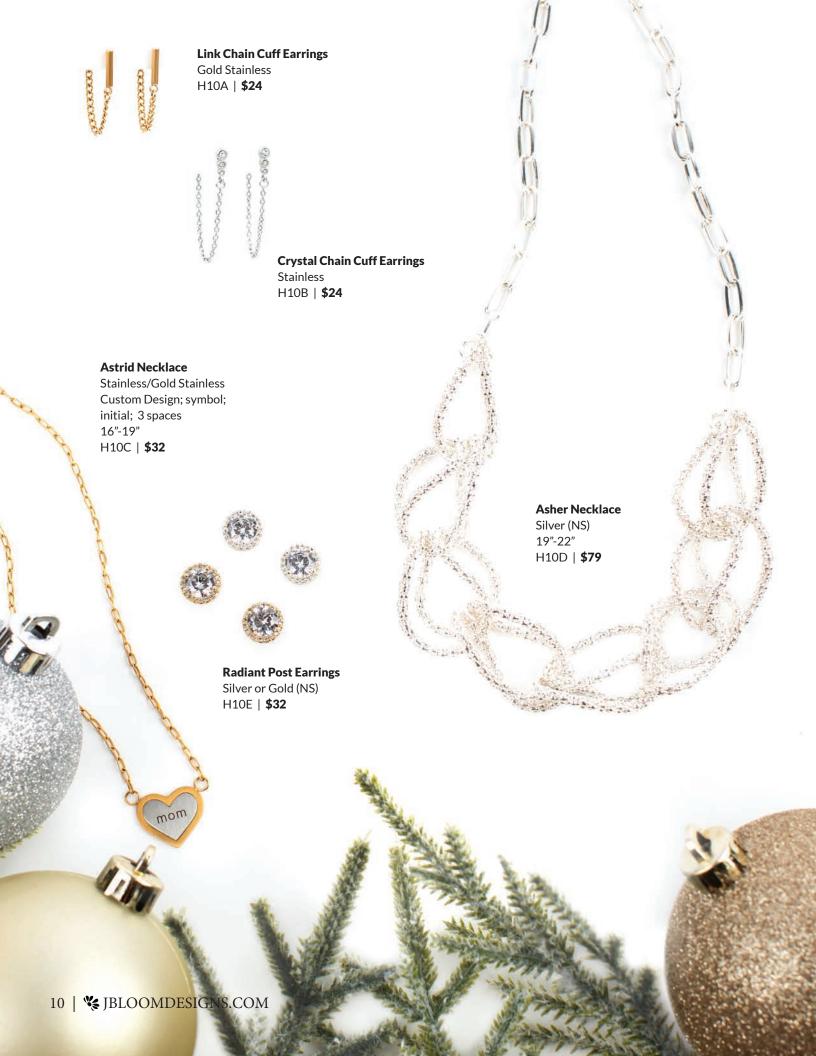

## Lucia Necklace

Gold Stainless 30"-34" H06A | **\$42** 

Nora Earrings Gold (NS) H06C | **\$26** 