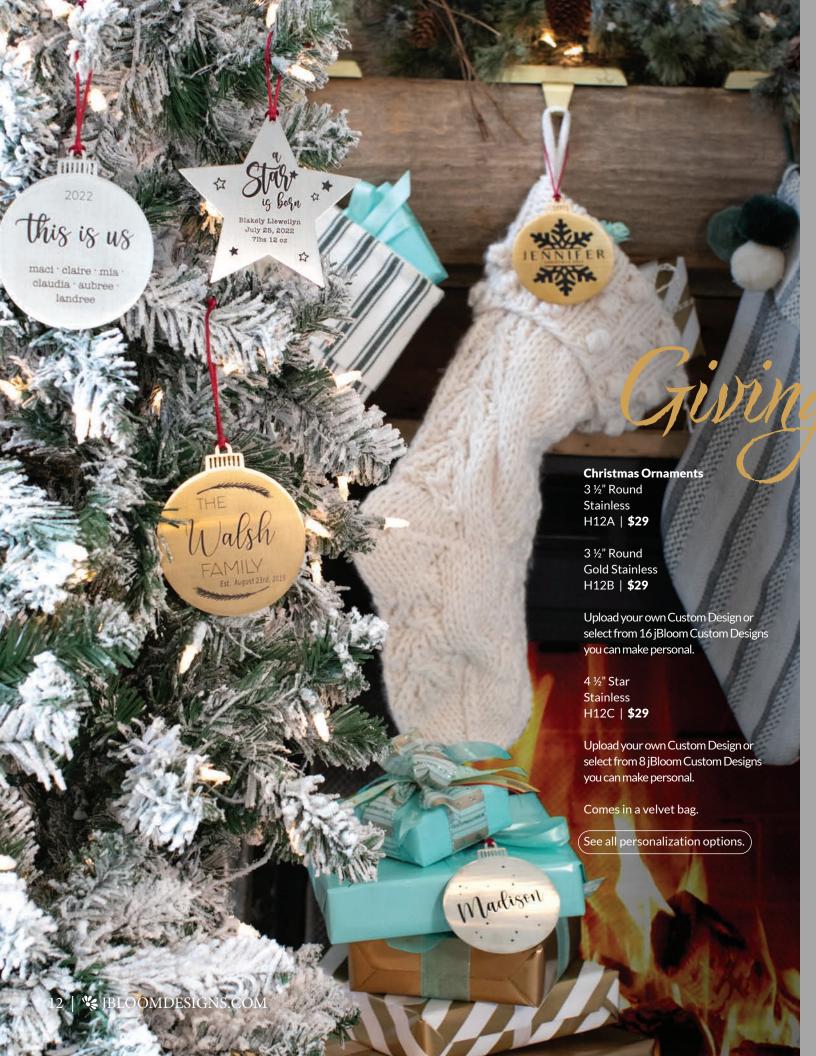

# 1 memories

### **Stainless Steel Frames**

4" x 6"

Includes pouch and stand. H13A | **\$42** 

Upload your own Custom Design or select from 11 jBloom Designs you can make personal.

See all personalization options.

### Perfect gift for:

- New Baby
- Family
- Newlyweds
- In Memory of
- Business use
- Many more