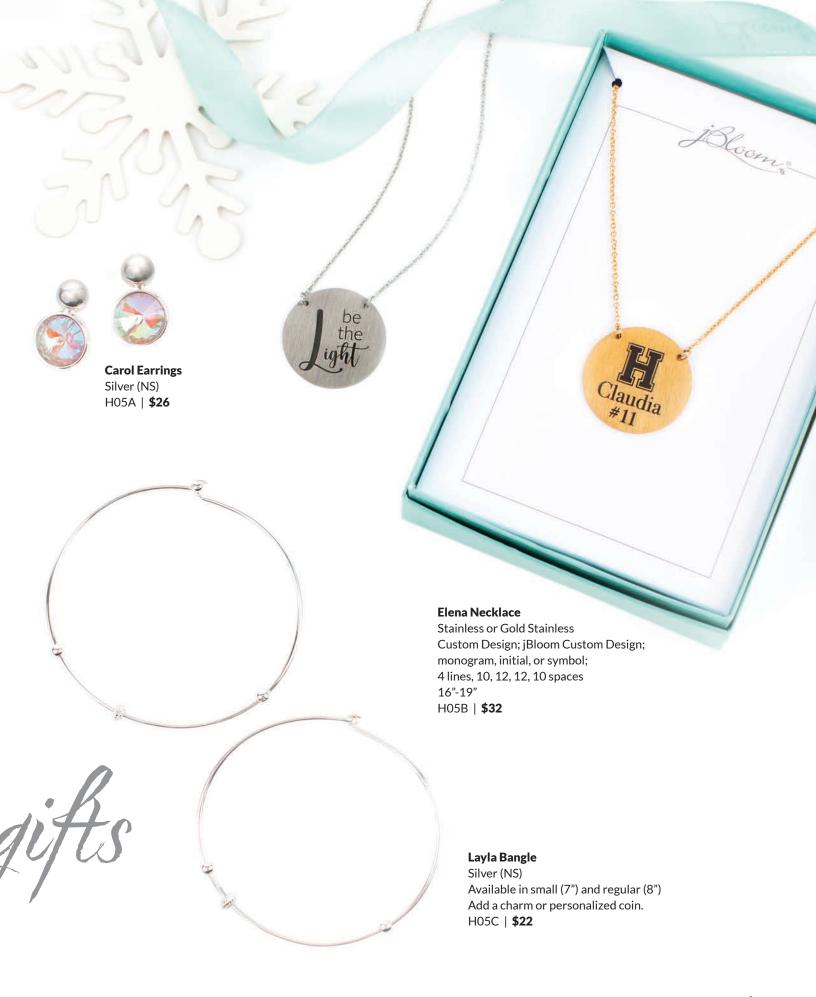

## Giving joy

## Lucia Necklace

Gold Stainless 30"-34" H06A | **\$42** 





Nora Earrings Gold (NS) H06C | **\$26** 

















# 1 memories

### **Stainless Steel Frames**

4" x 6"

Includes pouch and stand. H13A | **\$42** 

Upload your own Custom Design or select from 11 jBloom Designs you can make personal.

See all personalization options.

### Perfect gift for:

- New Baby
- Family
- Newlyweds
- In Memory of
- Business use
- Many more







### **New 22oz Tall Tumblers**

8 colors to choose from Slider Lid included H14A | **\$45** 

Keep your beverage icy cold or hot. Customize your Tall Tumblers with:

- Your Custom Design
- jBloom Custom Design
- 1 large line, 8 spaces

### All Tall Tumblers available in:

















 ${\it Max~10~Chill~Cups}, {\it Water~Bottles}