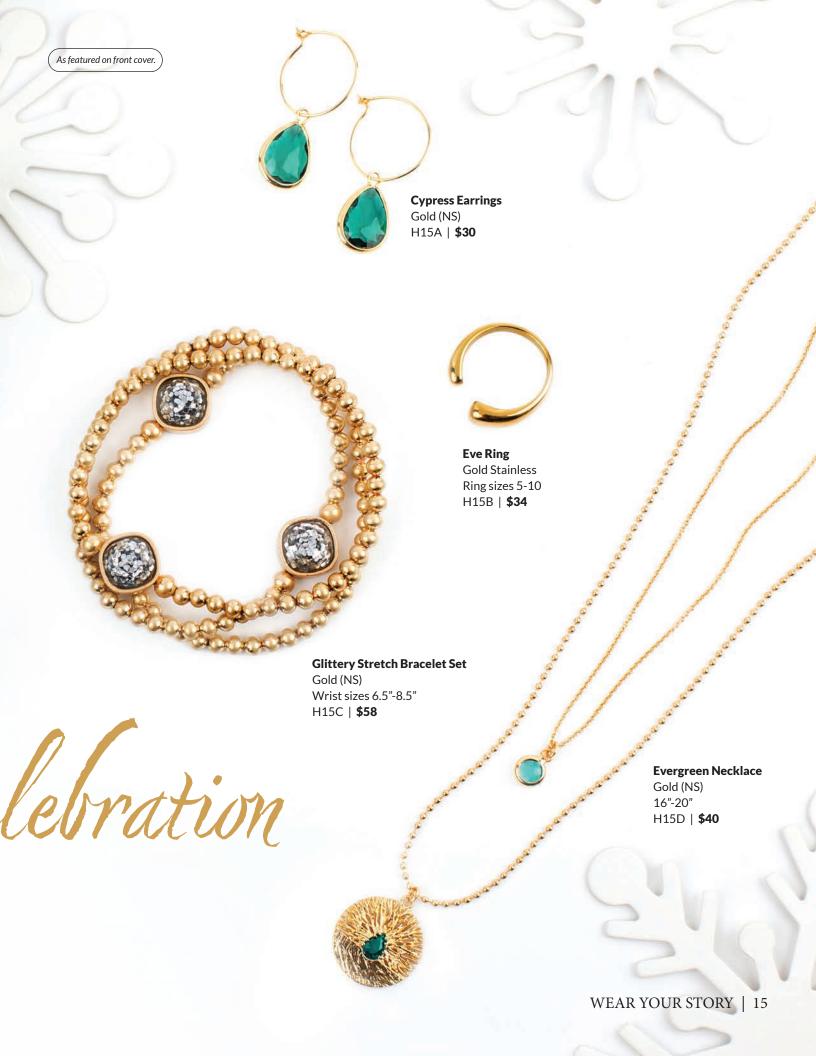

nless Steel Frames**

4" x 6"

Includes pouch and stand. H13A | **\$42** 

Upload your own Custom Design or select from 11 jBloom Designs you can make personal.

See all personalization options.

### Perfect gift for:

- New Baby
- Family
- Newlyweds
- In Memory of
- Business use
- Many more







### **New 22oz Tall Tumblers**

8 colors to choose from Slider Lid included H14A | **\$45** 

Keep your beverage icy cold or hot. Customize your Tall Tumblers with:

- Your Custom Design
- jBloom Custom Design
- 1 large line, 8 spaces

### All Tall Tumblers available in:

















 ${\it Max~10~Chill~Cups}, {\it Water~Bottles}, {\it or~Tall~Tumblers~per~boutique~order}.$  $Chill\ Cups,\ Water\ Bottles,\ or\ Tall\ Tumblers\ not\ available\ for\ hostess\ credits\ or\ hostess\ discounts.$