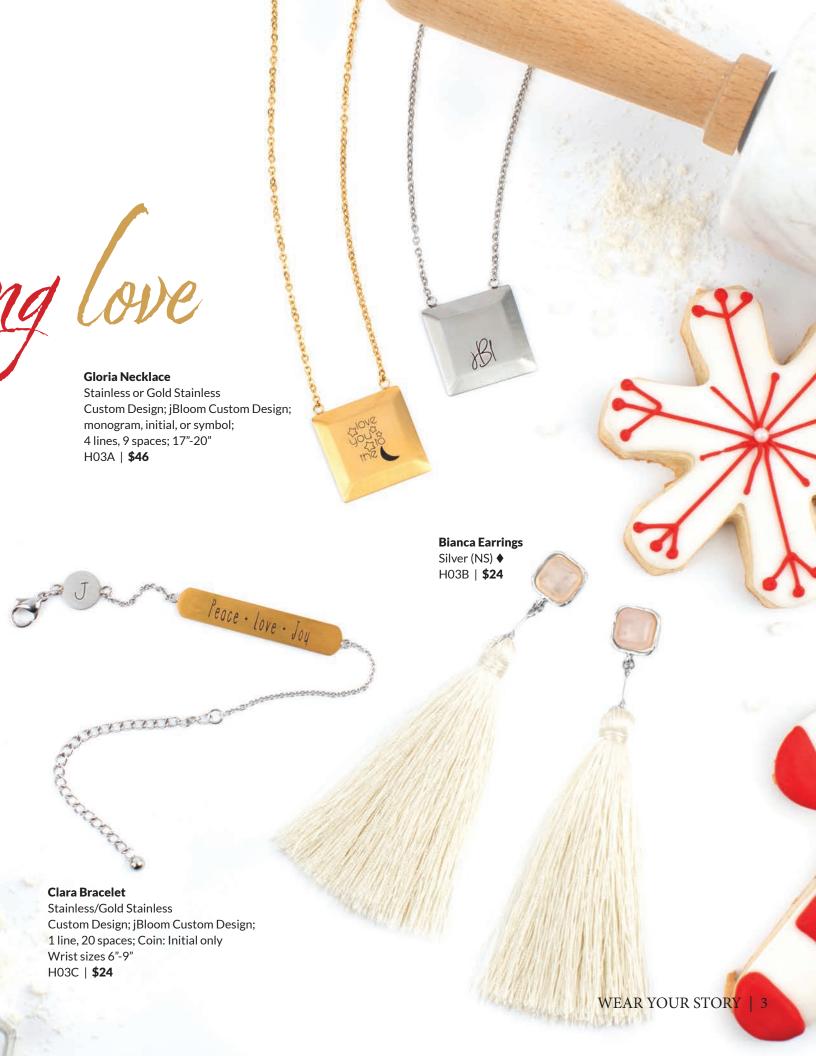

## Giving joy

## Lucia Necklace

Gold Stainless 30"-34" H06A | **\$42** 





Nora Earrings Gold (NS) H06C | **\$26** 

















# 1 memories

### **Stainless Steel Frames**

4" x 6"

Includes pouch and stand. H13A | **\$42** 

Upload your own Custom Design or select from 11 jBloom Designs you can make personal.

See all personalization options.

### Perfect gift for:

- New Baby
- Family
- Newlyweds
- In Memory of
- Business use
- Many more







### **New 22oz Tall Tumblers**

8 colors to choose from Slider Lid included H14A | **\$45** 

Keep your beverage icy cold or hot. Customize your Tall Tumblers with:

- Your Custom Design
- jBloom Custom Design
- 1 large line, 8 spaces

### All Tall Tumblers available in:

















 ${\it Max~10~Chill~Cups}, {\it Water~Bott