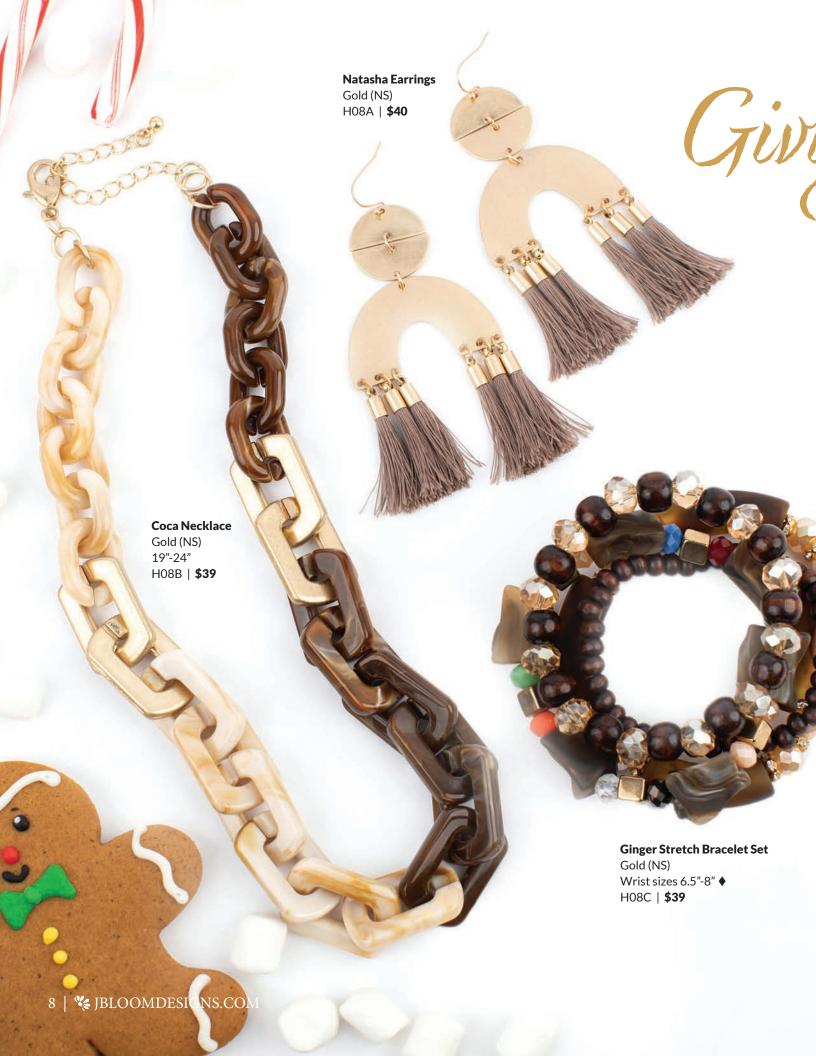

## Lucia Necklace

Gold Stainless 30"-34" H06A | **\$42** 

Nora Earrings Gold (NS) H06C | **\$26** 