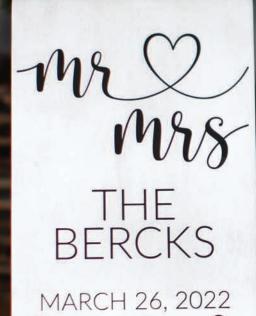

### **Stainless Steel Frames**

4" x 6"

Includes pouch and stand. H13A | **\$42** 

Upload your own Custom Design or select from 11 jBloom Designs you can make personal.

See all personalization options.

### Perfect gift for:

- New Baby
- Family
- Newlyweds
- In Memory of
- Business use
- Many more