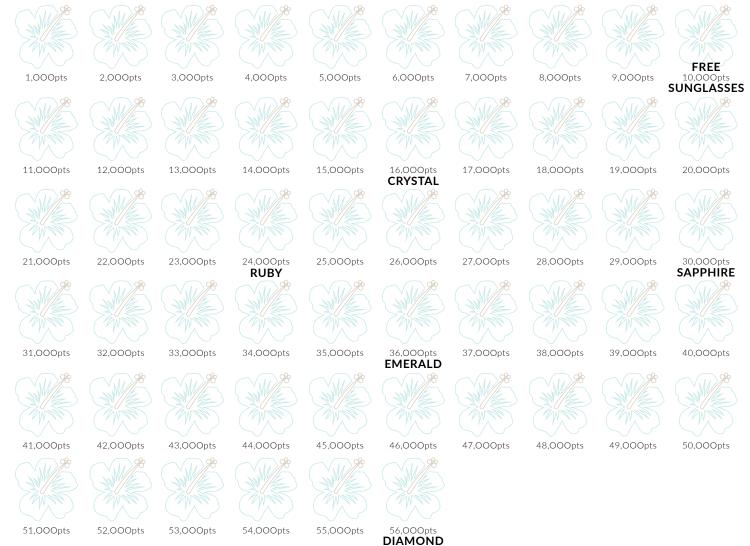

# QUALIFICATION PERIOD JULY 28, 2023 THROUGH NOVEMBER 30, 2023

Earn points towards this amazing trip with your jBloom family.

| <b>SUNGLASSES</b><br>Designer earns a pair of sunglasses to get ready for this amazing trip.                                                                                                                                                         | 10,000pts |
|------------------------------------------------------------------------------------------------------------------------------------------------------------------------------------------------------------------------------------------------------|-----------|
| <b>CRYSTAL LEVEL</b><br>3 nights all-inclusive accommodations at the Margaritaville Island Reserve for Designer.<br>Airfare not included. Guest is fully paid for by Designer.                                                                       | 16,000pts |
| <b>RUBY LEVEL</b><br>3 nights all-inclusive accommodations at the Margaritaville Island Reserve for Designer.<br>Round-trip airfare up to \$750* for Designer. Guest is fully paid for by Designer.                                                  | 24,000pts |
| <b>SAPPHIRE LEVEL</b><br>3 nights all-inclusive accommodations at the Margaritaville Island Reserve for Designer and Guest.<br>Round-trip airfare up to \$750* for Designer. Guest airfare is fully paid for by Designer.                            | 30,000pts |
| <b>EMERALD LEVEL</b> - JAN 25 - JAN 29<br><u>4 nights</u> all-inclusive accommodations at the Margaritaville Island Reserve for Designer and Guest.<br>Exclusive Thursday Night Dinner. Round-trip airfare up to \$750* each for Designer and Guest. | 36,000pts |
| <b>DIAMOND LEVEL</b> - JAN 24 - JAN 29<br><u>5 nights</u> all-inclusive accommodations at the Margaritaville Island Reserve for Designer and Guest.<br>Exclusive Thursday Night Dinner. Round-trip airfare up to \$750* each for Designer and Guest. | 56,000pts |

To receive the sunglasses you must hit 10,000pts in the qualification period.

If a Designer wants to extend his/her trip before the published dates of travel, it is on a first-come-first serve basis. The cost for additional nights are \$290/person/night. Additional nights are not guaranteed and nights after the event dates are not blocked.